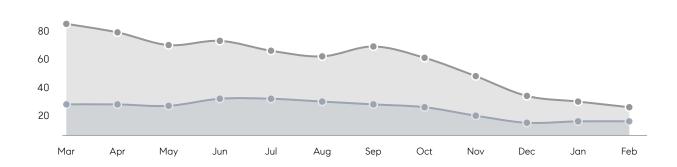

| % OF ASKING PRICE  | 107%      | 98%       |           |
|                | AVERAGE SOLD PRICE | \$713,475 | \$867,172 | -18%      |
|                | # OF CONTRACTS     | 9         | 17        | -47%      |
|                | NEW LISTINGS       | 18        | 19        | -5%       |
| Condo/Co-op/TH | AVERAGE DOM        | -         | 117       | -         |
|                | % OF ASKING PRICE  | -         | 100%      |           |
|                | AVERAGE SOLD PRICE | -         | \$524,900 | -         |
|                | # OF CONTRACTS     | 0         | 0         | 0%        |
|                | NEW LISTINGS       | 0         | 1         | 0%        |
|                |                    |           |           |           |

# Chester

APRIL 2022

### Monthly Inventory





### Contracts By Price Range



### Listings By Price Range



# COMPASS



Compass makes no representations or warranties, express or implied, with respect to future market conditions or prices of residential product at the time the subject property or any competitive property is complete and ready for occupancy or with respect to any report, study, finding, recommendation or other information provided by Compass herein. Moreover, no warranty, express or implied, is made or should be assumed regarding the accuracy, adequacy, completeness, legality, reliability, merchantability or fitness for a particular purpose of any information, in part or whole, contained herein. All material is presented with the understanding that Compass shall not be deemed to provide legal, accounting or other p