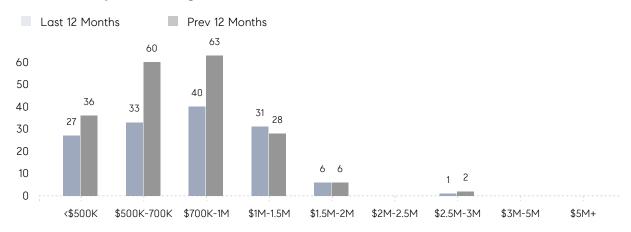

07%      | 98%       |           |
|                | AVERAGE SOLD PRICE | \$713,475 | \$867,172 | -18%      |
|                | # OF CONTRACTS     | 9         | 17        | -47%      |
|                | NEW LISTINGS       | 18        | 19        | -5%       |
| Condo/Co-op/TH | AVERAGE DOM        | -         | 117       | -         |
|                | % OF ASKING PRICE  | -         | 100%      |           |
|                | AVERAGE SOLD PRICE | -         | \$524,900 | -         |
|                | # OF CONTRACTS     | 0         | 0         | 0%        |
|                | NEW LISTINGS       | 0         | 1         | 0%        |
|                |                    |           |           |           |

# Chester

APRIL 2022

### Monthly Inventory





### Contracts By Price Range



### Listings By Price Range



# COMPASS



Compass makes no representations or warranties, express or implied, with respect to future market conditions or prices of residential product at the time the subject property or any competitive property is complete and ready for occupancy or with respect to any report, study, finding, recommendation or other information provided by Compass herein. Moreover, no warranty, express or implied, is made or should be assumed regarding the accuracy, adequacy, completeness, legality, reliability, merchantability or fitness for a particular purpose of any information, in part or whole, contained herein. All material is presented with the understanding that Compass shall not be deemed to provide legal, accounting or other professional services. This is no