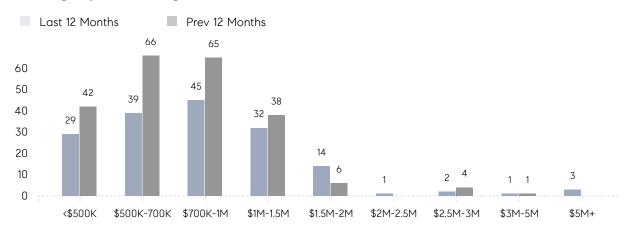

|
|                | AVERAGE SOLD PRICE | \$713,475 | \$867,172 | -18%      |
|                | # OF CONTRACTS     | 9         | 17        | -47%      |
|                | NEW LISTINGS       | 18        | 19        | -5%       |
| Condo/Co-op/TH | AVERAGE DOM        | -         | 117       | -         |
|                | % OF ASKING PRICE  | -         | 100%      |           |
|                | AVERAGE SOLD PRICE | -         | \$524,900 | -         |
|                | # OF CONTRACTS     | 0         | 0         | 0%        |
|                | NEW LISTINGS       | 0         | 1         | 0%        |
|                |                    |           |           |           |

# Chester

APRIL 2022

### Monthly Inventory





### Contracts By Price Range



### Listings By Price Range



# COMPASS



Compass makes no representations or warranties, express or implied, with respect to future market conditions or prices of residential product at the time the subject property or any competitive property is complete and ready for occupancy or with respect to any report, study, finding, recommendation or other information provided by Compass herein. Moreover, no warranty, express or implied, is made or should be assumed regarding the accuracy, adequacy, completeness, legality, reliability, merchantability or fitness for a particular purpose of any information, in part or whole, contained herein. All material is presented with the understanding that Compass shall not be deemed to provide legal, accounting or other professional services. This is not intended to solicit the purch